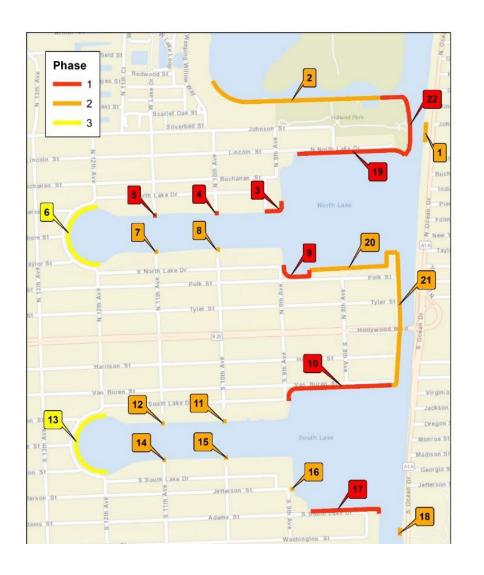

## **LOCATION MAP**

| Signage Co  | ount  |
|-------------|-------|
| by Organize | ation |
| GOB         | 70    |
| CRA         | 17    |
| Total signs | 87    |

| Signage Count by Type |    |  |  |  |  |  |  |
|-----------------------|----|--|--|--|--|--|--|
| ру тур                | U  |  |  |  |  |  |  |
| Type A                | 5  |  |  |  |  |  |  |
| Туре В                | 6  |  |  |  |  |  |  |
| Type C                | 4  |  |  |  |  |  |  |
| Type D                | 11 |  |  |  |  |  |  |
| Туре Е                | 25 |  |  |  |  |  |  |
| Type F                | 10 |  |  |  |  |  |  |
| Туре Н                | 1  |  |  |  |  |  |  |
| Type M                | 6  |  |  |  |  |  |  |
| Type T                | 1  |  |  |  |  |  |  |
| Type U                | 5  |  |  |  |  |  |  |
| Type W                | 13 |  |  |  |  |  |  |
| Total Signs           | 87 |  |  |  |  |  |  |
|                       |    |  |  |  |  |  |  |