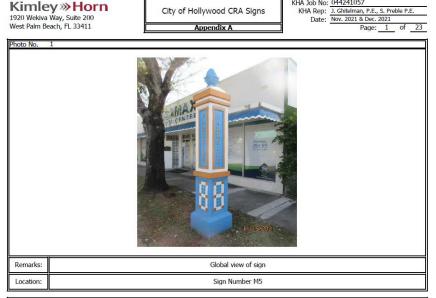

## **MASTER SIGN LIST**

|                 | Sign Type A - GOB Scope |                                          |           |                                  |                                             |        |  |  |
|-----------------|-------------------------|------------------------------------------|-----------|----------------------------------|---------------------------------------------|--------|--|--|
| Photo           | .Sig                    | Туре                                     | SIGN #    | COMMUNITY                        | LOCATION                                    | Catego |  |  |
|                 | T <b>qp</b>             | Entrywag - 195                           | A1        | PARKEAST                         | I-95 & SHERIDAN<br>STREET WEST<br>MEDIAN    | GOB    |  |  |
|                 | A                       | Entryway - 195<br>(NO LONGER<br>EXISTS)  | A2        | PARK EAST                        | I-95 &<br>HOLLYWOOD<br>BLVD WEST<br>MEDIAN  | GOB    |  |  |
|                 | А                       | Entryway - 195                           | A3        | HIGHLAND GARDENS                 | I-95 & HOLLYWOOD<br>BLVD EAST MEDIAN        | GOB    |  |  |
|                 | А                       | Entryway - 195                           | A4        | PARKEAST                         | I-95 & PEMBROKE<br>VEST MEDIAN              | GOB    |  |  |
|                 | А                       | Entryway - 195                           | A5        | HIGHLAND GARDENS                 | I-95 & PEMBROKE<br>EAST MEDIAN              | GOB    |  |  |
| TOTAL SIGNS:    | 5                       |                                          |           |                                  |                                             |        |  |  |
|                 |                         | Sign Tu                                  | pe B - GO | R Scone                          |                                             |        |  |  |
| Photo           | .Sig                    | Туре                                     | SIGN #    | COMMUNITY                        | LOCATION                                    |        |  |  |
|                 | В                       | Entryway - Monument                      | B1        | PLAT Royal Poinciana             | Sheridan and Dixie Hwy                      | GOB    |  |  |
| B               | В                       | Entryway - Monument                      | B2        | PARK SIDE                        | Pembroke and \$ 21st<br>Ave                 | GOB    |  |  |
| Indiana Control | В                       | Entryway - Monument                      | В3        | Public Works                     | 1600 S. PARK ROAD                           | GOB    |  |  |
|                 |                         |                                          |           |                                  |                                             |        |  |  |
|                 | В                       | Entryway - Monument                      | B4        | HIGHLAND GARDENS                 | City Hall Entrance                          | GOB    |  |  |
|                 | В                       | Entryway - Monument  Entryway - Monument | B4<br>B5  | HIGHLAND GARDENS HOLLYWOOD PALMS | City Hall Entrance City Hall Entrance North | GOB    |  |  |
|                 |                         |                                          |           |                                  | City Hall Entrance                          |        |  |  |