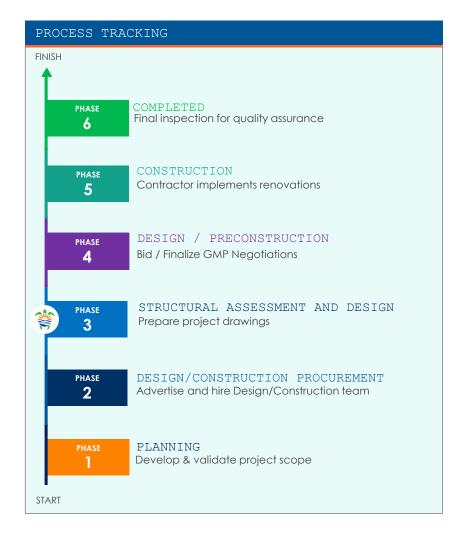

ung Circle and<br>Harrison St                          | CRA      | Fair                  | Corroded screws on face<br>plate of sign     Paint on sign/lettering are<br>fading     Surface corrosion at base<br>plate              | Replace sign face screws with stainless steel     Remove surface corrosion and recoat post and frame.                                                                                                                              | Pending Client<br>Meeting /<br>Direction | Landscaping was prevalent<br>throughout and access to<br>foundation was difficult     Architectural features<br>missing                                                                                        | Photos 41-43        |

Sign Type T - CRA

Observed Condition

#### **SCHEDULE TIMELINE**







# Hollywood ArtsPark Improvements Video Presentation















\$14 Million
Total of \$28M
Budget

\$289,000 Holland Park

Contingent on final legislative approval.



#### **Current Status**

- Conceptual Design 100% Complete
- Next Steps for Design Development
- Addressed Public Comments



**Public Meeting** 











#### STREETS WITH DOCKS

Do you have any concerns regarding these site adaptation projects? If so, please elaborate.

- Yes, the walkway on the top. This land is rented to the homeowner and needs to be taken care of by us, and yet you are making it as land for the general public like a park. If someone trips on this sidewalk who is being sued? It is the city sidewalk, and my land lease? Also, if you remove my pilings that hold up my walkway to put in the wall,