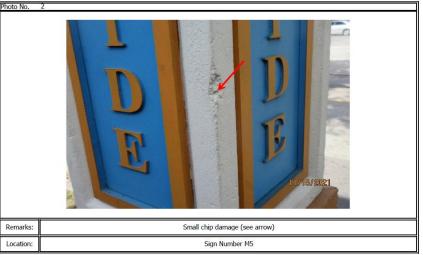

## **MASTER SIGN LIST**

|                 | Sign Type A - GOB Scope |                                          |           |                                  |                                             |        |  |  |
|-----------------|-------------------------|------------------------------------------|-----------|----------------------------------|---------------------------------------------|--------|--|--|
| Photo           | .Sig                    | Туре                                     | SIGN #    | COMMUNITY                        | LOCATION                                    | Catego |  |  |
|                 | T <b>qp</b>             | Entrywag - 195                           | A1        | PARKEAST                         | I-95 & SHERIDAN<br>STREET WEST<br>MEDIAN    | GOB    |  |  |
|                 | A                       | Entryway - 195<br>(NO LONGER<br>EXISTS)  | A2        | PARK EAST                        | I-95 &<br>HOLLYWOOD<br>BLVD WEST<br>MEDIAN  | GOB    |  |  |
|                 | А                       | Entryway - 195                           | A3        | HIGHLAND GARDENS                 | I-95 & HOLLYWOOD<br>BLVD EAST MEDIAN        | GOB    |  |  |
|                 | А                       | Entryway - 195                           | A4        | PARKEAST                         | I-95 & PEMBROKE<br>VEST MEDIAN              | GOB    |  |  |
|                 | А                       | Entryway - 195                           | A5        | HIGHLAND GARDENS                 | I-95 & PEMBROKE<br>EAST MEDIAN              | GOB    |  |  |
| TOTAL SIGNS:    | 5                       |                                          |           |                                  |                                             |        |  |  |
|                 |                         | Sign Tu                                  | pe B - GO | R Scone                          |                                             |        |  |  |
| Photo           | .Sig                    | Туре                                     | SIGN #    | COMMUNITY                        | LOCATION                                    |        |  |  |
|                 | В                       | Entryway - Monument                      | B1        | PLAT Royal Poinciana             | Sheridan and Dixie Hwy                      | GOB    |  |  |
| B               | В                       | Entryway - Monument                      | B2        | PARK SIDE                        | Pembroke and \$ 21st<br>Ave                 | GOB    |  |  |
| Indiana Control | В                       | Entryway - Monument                      | В3        | Public Works                     | 1600 S. PARK ROAD                           | GOB    |  |  |
|                 |                         |                                          |           |                                  |                                             |        |  |  |
|                 | В                       | Entryway - Monument                      | B4        | HIGHLAND GARDENS                 | City Hall Entrance                          | GOB    |  |  |
|                 | В                       | Entryway - Monument  Entryway - Monument | B4<br>B5  | HIGHLAND GARDENS HOLLYWOOD PALMS | City Hall Entrance City Hall Entrance North | GOB    |  |  |
|                 |                         |                                          |           |                                  | City Hall Entrance                          |        |  |  |