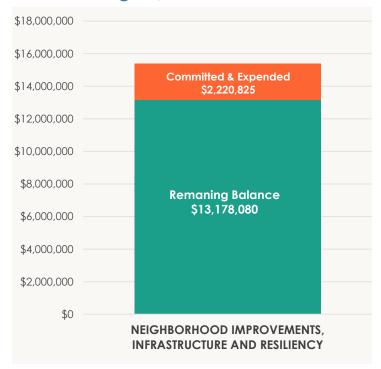

#### Phase 1 Budget \$15,398,905

Phase 1 Budget \$12,853,297

Phase 1 Budget \$41,798,504

Total GOB Phase 1 Budget \$70,050,706