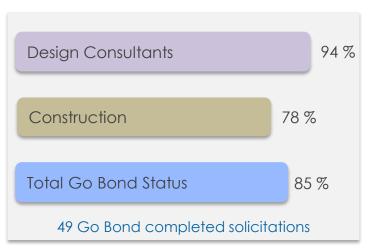

The Department of Design and Construction Management has begun the procurement process and is finalizing a draft Request for Qualification (RFQ) for the selection of a Construction



#### **Project Image:**

Conceptual image representative of the project. Represented concepts do not depict final design.

#### **Project Timeline:**

Project schedule and actuals in calendar year as the project moves along.

#### **Budget Status:**

Updated budget information as project moves along. Figures is provided on a fiscal year calendar.

> **Note:** Project priorities will be included in next report



# Key Performance Indicators – Procurement Status



DESIGN & CONSTRUCTION PROCUREMENT STATUS

#### **General Obligation Bond**

#### **Procurement Percent Complete**

58 total Go Bond Solicitations





#### **Future Solicitations**

 Orangebrook Golf Course Renovation\*

 Gateway and Neighborhood Monument Signs

- Hollywood Beach Golf (Active) Course/Community Center
- Neighborhood Walls (Active)
- Gateway and Neighborhood Monument Signs
- FEC Landscaping and Corridor Safety
- Traffic Calming & Control
- Tidal Flooding Mitigation
- Orangebrook Golf Course Renovation\*



<sup>\*</sup> The Orangebrook Golf Course Renovation is currently under a P3 solicitation review which is protected from public records per Florida statue. Information regarding selection process will be provided to the GOB Advisory Committee and General Public as soon as it is allowable under Florida Statues.

# **Key Performance Indicators**















# Key Performance Indicators - Budget Update

Reporting Per