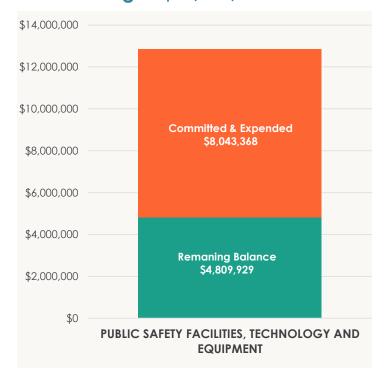

#### Phase 1 Budget \$15,398,905

Phase 1 Budget \$12,853,297

Phase 1 Budget \$41,798,504

Total GOB Phase 1 Budget \$70,050,706