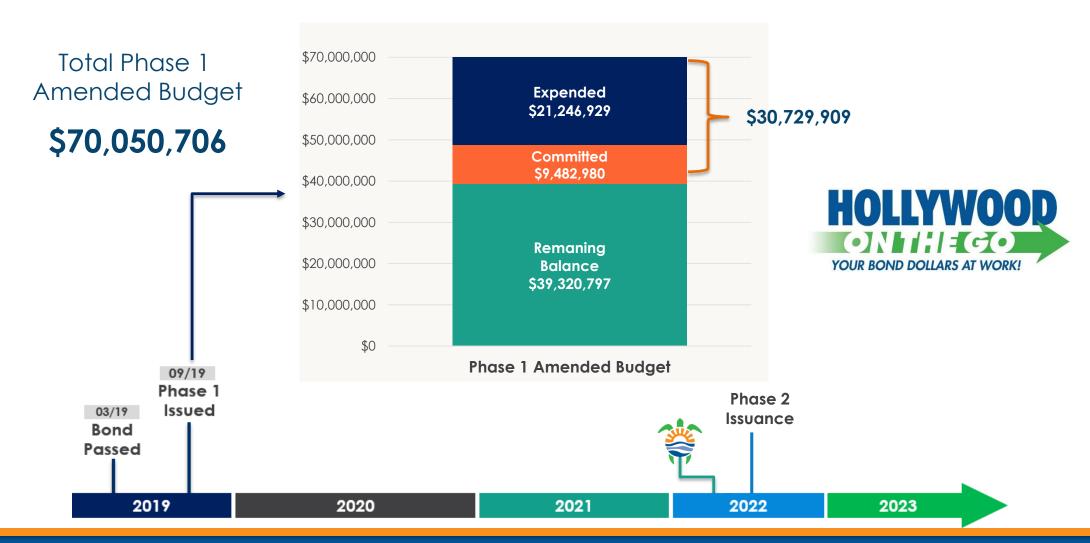

# Key Performance Indicators - Budget Update

Reporting Period 09/26/19 to 12/31/21

#### Phase 1 Budget Updates

Reporting Period 09/26/19 to 12/31/21

#### Phase 1 Budget \$15,398,905

Phase 1 Budget \$12,853,297

Phase 1 Budget \$41,798,504

Total GOB Phase 1 Budget \$70,050,706