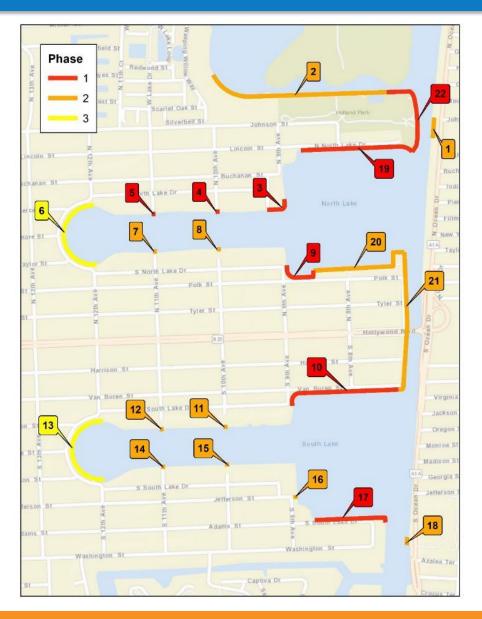

## **LOCATION MAP**

| Signage Co  | ount  |
|-------------|-------|
| by Organize | ation |
| GOB         | 70    |
| CRA         | 17    |
| Total signs | 87    |

| Signage Count by Type |    |  |  |  |  |  |  |
|-----------------------|----|--|--|--|--|--|--|
| ру тур                | U  |  |  |  |  |  |  |
| Type A                | 5  |  |  |  |  |  |  |
| Туре В                | 6  |  |  |  |  |  |  |
| Type C                | 4  |  |  |  |  |  |  |
| Type D                | 11 |  |  |  |  |  |  |
| Туре Е                | 25 |  |  |  |  |  |  |
| Type F                | 10 |  |  |  |  |  |  |
| Туре Н                | 1  |  |  |  |  |  |  |
| Type M                | 6  |  |  |  |  |  |  |
| Type T                | 1  |  |  |  |  |  |  |
| Type U                | 5  |  |  |  |  |  |  |
| Type W                | 13 |  |  |  |  |  |  |
| Total Signs           | 87 |  |  |  |  |  |  |
|                       |    |  |  |  |  |  |  |