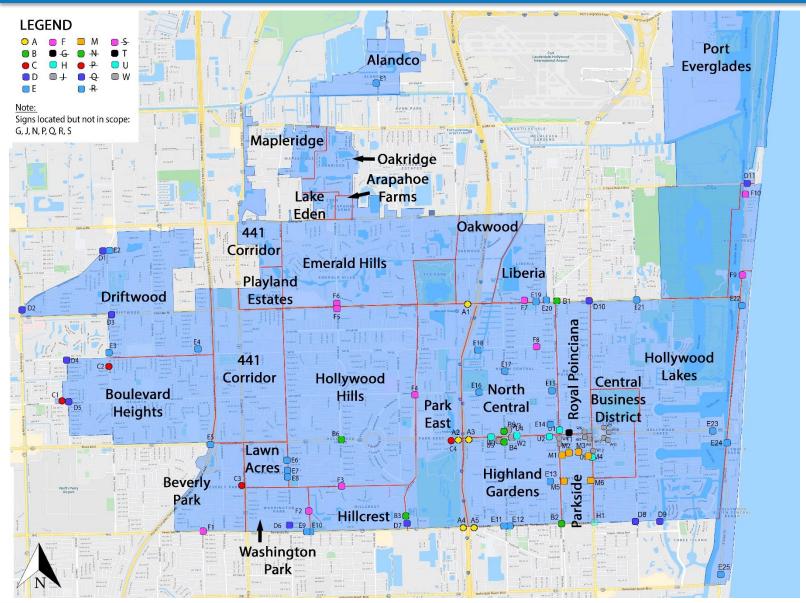

## **LOCATION MAP**

| Signage Co  | ount  |
|-------------|-------|
| by Organize | ation |
| GOB         | 70    |
| CRA         | 17    |
| Total signs | 87    |

| Signage Count by Type |    |  |  |  |  |  |  |
|-----------------------|----|--|--|--|--|--|--|
| ру тур                | U  |  |  |  |  |  |  |
| Type A                | 5  |  |  |  |  |  |  |
| Туре В                | 6  |  |  |  |  |  |  |
| Type C                | 4  |  |  |  |  |  |  |
| Type D                | 11 |  |  |  |  |  |  |
| Туре Е                | 25 |  |  |  |  |  |  |
| Type F                | 10 |  |  |  |  |  |  |
| Туре Н                | 1  |  |  |  |  |  |  |
| Type M                | 6  |  |  |  |  |  |  |
| Type T                | 1  |  |  |  |  |  |  |
| Type U                | 5  |  |  |  |  |  |  |
| Type W                | 13 |  |  |  |  |  |  |
| Total Signs           | 87 |  |  |  |  |  |  |
|                       |    |  |  |  |  |  |  |