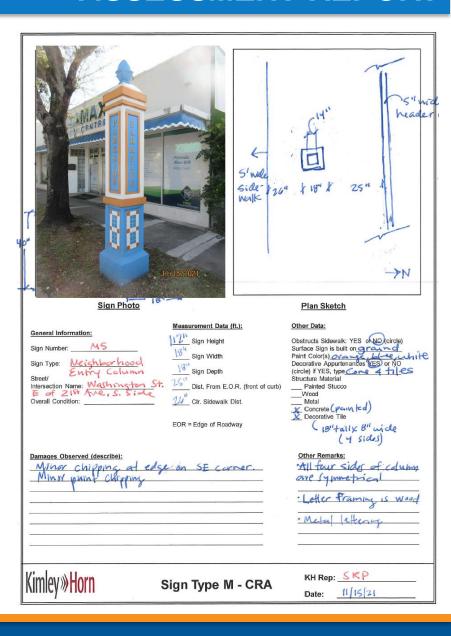

## **MASTER SIGN LIST**

|                 | Sign Type A - GOB Scope |                                          |           |                                  |                                             |        |  |  |
|-----------------|-------------------------|------------------------------------------|-----------|----------------------------------|---------------------------------------------|--------|--|--|
| Photo           | .Sig                    | Туре                                     | SIGN #    | COMMUNITY                        | LOCATION                                    | Catego |  |  |
|                 | T <b>qp</b>             | Entrywag - 195                           | A1        | PARKEAST                         | I-95 & SHERIDAN<br>STREET WEST<br>MEDIAN    | GOB    |  |  |
|                 | A                       | Entryway - 195<br>(NO LONGER<br>EXISTS)  | A2        | PARK EAST                        | I-95 &<br>HOLLYWOOD<br>BLVD WEST<br>MEDIAN  | GOB    |  |  |
|                 | А                       | Entryway - 195                           | A3        | HIGHLAND GARDENS                 | I-95 & HOLLYWOOD<br>BLVD EAST MEDIAN        | GOB    |  |  |
|                 | А                       | Entryway - 195                           | A4        | PARKEAST                         | I-95 & PEMBROKE<br>VEST MEDIAN              | GOB    |  |  |
|                 | А                       | Entryway - 195                           | A5        | HIGHLAND GARDENS                 | I-95 & PEMBROKE<br>EAST MEDIAN              | GOB    |  |  |
| TOTAL SIGNS:    | 5                       |                                          |           |                                  |                                             |        |  |  |
|                 |                         | Sign Tu                                  | pe B - GO | R Scone                          |                                             |        |  |  |
| Photo           | .Sig                    | Туре                                     | SIGN #    | COMMUNITY                        | LOCATION                                    |        |  |  |
|                 | В                       | Entryway - Monument                      | B1        | PLAT Royal Poinciana             | Sheridan and Dixie Hwy                      | GOB    |  |  |
| B               | В                       | Entryway - Monument                      | B2        | PARK SIDE                        | Pembroke and \$ 21st<br>Ave                 | GOB    |  |  |
| Indiana Control | В                       | Entryway - Monument                      | В3        | Public Works                     | 1600 S. PARK ROAD                           | GOB    |  |  |
|                 |                         |                                          |           |                                  |                                             |        |  |  |
|                 | В                       | Entryway - Monument                      | B4        | HIGHLAND GARDENS                 | City Hall Entrance                          | GOB    |  |  |
|                 | В                       | Entryway - Monument  Entryway - Monument | B4<br>B5  | HIGHLAND GARDENS HOLLYWOOD PALMS | City Hall Entrance City Hall Entrance North | GOB    |  |  |
|                 |                         |                                          |           |                                  | City Hall Entrance                          |        |  |  |