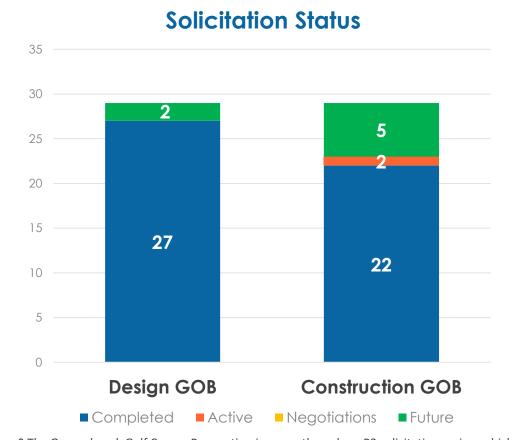

e Department of Design and Construction Management has begun the procurement process and is finalizing a draft Request for Qualification (RFQ) for the selection of a Construction



#### **Project Image:**

Conceptual image representative of the project. Represented concepts do not depict final design.

#### **Project Timeline:**

Project schedule and actuals in calendar year as the project moves along.

#### **Budget Status:**

Updated budget information as project moves along. Figures is provided on a fiscal year calendar.

> **Note:** Project priorities will be included in next report



# Key Performance Indicators – Procurement Status



DESIGN & CONSTRUCTION PROCUREMENT STATUS

#### **General Obligation Bond**

#### **Procurement Percent Complete**

58 total Go Bond Solicitations





#### **Future Solicitations**

 Orangebrook Golf Course Renovation\*

 Gateway and Neighborhood Monument Signs

- Hollywood Beach Golf (Active) Course/Community Center
- Neighborhood Walls (Active)
- Gateway and Neighborhood Monument Signs
- FEC Landscaping and Corridor Safety
- Traffic Calming & Control
- Tidal Flooding Mitigation
- Orangebrook Golf Course Renovation\*



<sup>\*</sup> The Orangebrook Golf Course Renovation is currently under a P3 solicitation review which is protected from public records per Florida statue. Information regarding selection process will be provided to the GOB Advisory Committee and General Public as soon as it is allowable under Florida Statues.

# **Key Performance Indicators**















# Key Performance Indicators - Budget Update

Reporting Perio