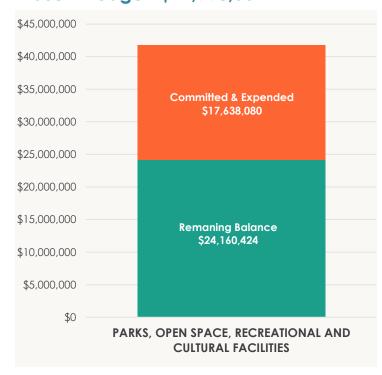

#### Phase 1 Budget \$15,398,905

Phase 1 Budget \$12,853,297

Phase 1 Budget \$41,798,504

Total GOB Phase 1 Budget \$70,050,706